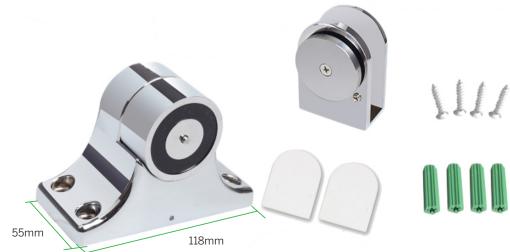

#### Specifications

| Dimensions    | 118x80x55mm          | Suitable for      | All Kind of Single & Double Smokeproof Doors |
|---------------|----------------------|-------------------|----------------------------------------------|
| Holding Force | 60kg(110Lbs)         | Surface Temp      | <=20 °C                                      |
| Voltage       | 12V (24V customized) | Operating Temp    | -10°C ~55°C (14°F-131°F)                     |
| Current Draw  | 12V/160mA 24V/80mA   | Suitable Humidity | 0~90%(relative humidity)                     |

## Dimensions