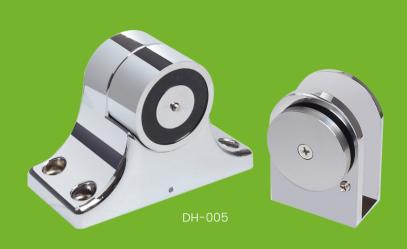

# Magnetic Door Holder For Glass Door

### Work with all Kind of Single & Double Smokeproof Doors

Magnetic door holders are used in rire protection doors. These holders keep the doors open during dap to dap operations When smoke is detected the fire alarm transmit a signal which cuts off the power feed and the mechanism releases the door. This avoids rire and smoke expansion.

#### Specifications

| Dimensions    | 118x80x55mm          | Suitable for      | All Kind of Single & Double Smokeproof Doors |
|---------------|----------------------|-------------------|----------------------------------------------|
| Holding Force | 60kg(110Lbs)         | Surface Temp      | <=20 °C                                      |
| Voltage       | 12V (24V customized) | Operating Temp    | -10°C ~55°C (14°F-131°F)                     |
| Current Draw  | 12V/160mA 24V/80mA   | Suitable Humidity | 0~90%(relative humidity)                     |